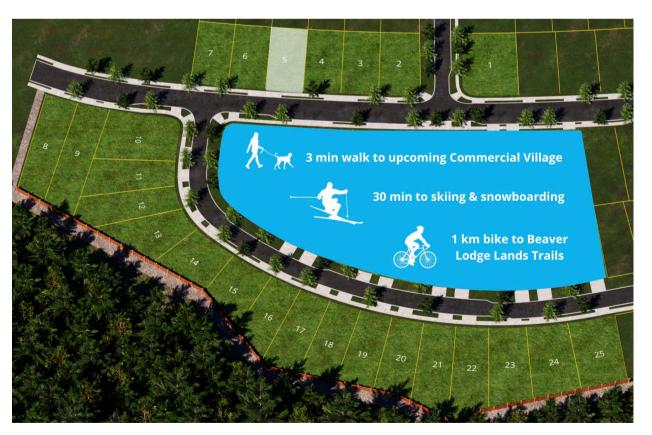

## LOT 5 LOCATION

Jubilee Heights neighbourhood.

# Lot 5

This lot offers easy access to green space and the Jubilee Trail network, connecting residents with the Beaver Lodge Forest Lands. An upcoming Commercial Village will provide popular amenity options like grocery and coffee shops, just a few short steps away. Taking the dog out or fitting in your morning stroll is convenient and a joy when nature is your neighbour.