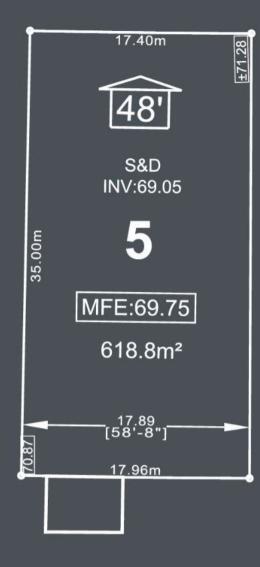

# Lot 5

This lot offers easy access to green space and the Jubilee Trail network, connecting residents with the Beaver Lodge Forest Lands. An upcoming Commercial Village will provide popular amenity options like grocery and coffee shops, just a few short steps away. Taking the dog out or fitting in your morning stroll is convenient and a joy when nature is your neighbour.

SIZE 0.15 acres 6,669 ft2

**ROAD FRONTAGE** 59 ft

**FEATURES** Single family

PRICE \$359,900