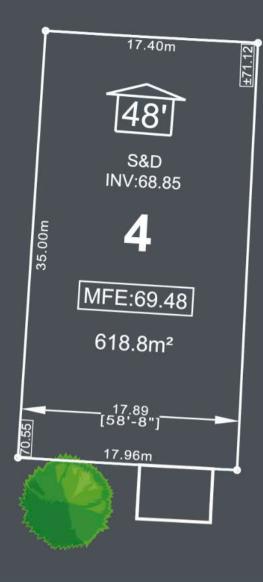

# Lot 4

This lot offers easy access to green space and the Jubilee Trail network, connecting residents with the Beaver Lodge Forest Lands. An upcoming Commercial Village will provide popular amenity options like grocery and coffee shops, just a few short steps away. Taking the dog out or fitting in your morning stroll is convenient and a joy when nature is your neighbour.

SIZE 0.15 acres 6,665 ft2

**ROAD FRONTAGE** 59 ft

**FEATURES** Single family

PRICE \$359,900