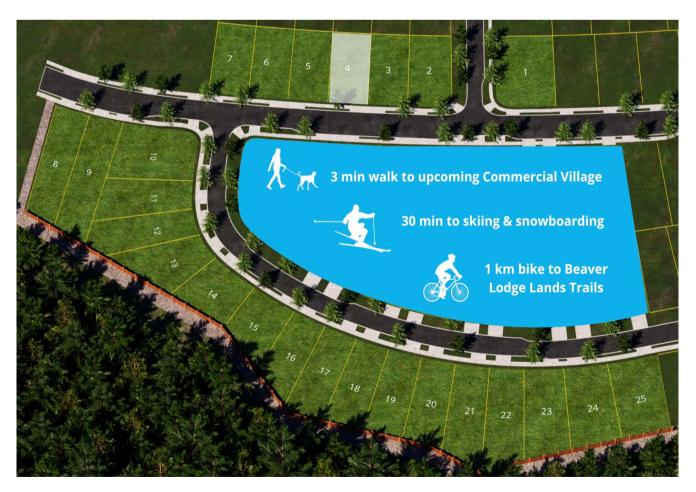

# Jubilee | <u>NOW SELLING LOTS 1 TO 25</u>

## **AREA HIGHLIGHTS**

### LOT 4 LOCATION

Jubilee Heights neighbourhood.