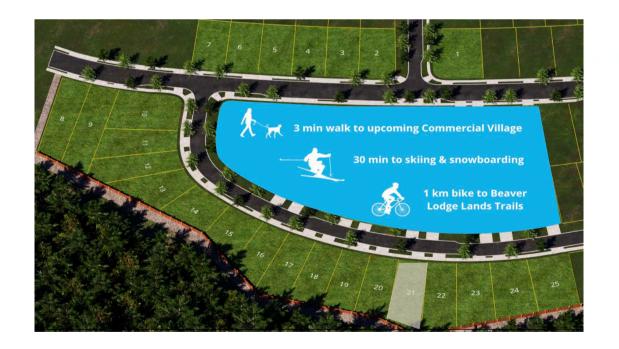

# Jubilee | <u>NOW SELLING LOTS 1 TO 25</u>

### LOT 21 LOCATION

Located 25 minutes from the Jubilee Heights neighbourhood.