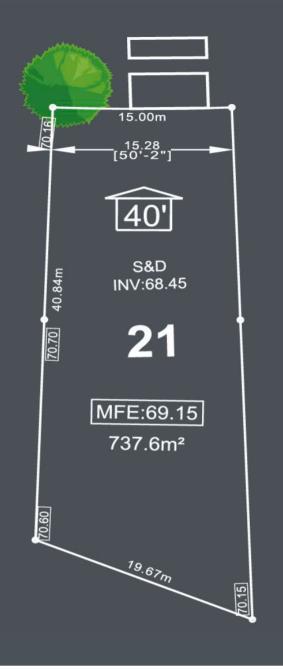

# Lot 21

This lot offers a quiet street that backs onto green space. Easy access to the Jubilee Trail network connects residents with the Beaver Lodge Forest Lands. An upcoming Commercial Village will provide popular amenity options like grocery and coffee shops, just a few short steps away. Taking the dog out or fitting in your morning stroll is convenient and a joy when nature is your neighbour.

SIZE 0.18 acres 7,932 ft2

**ROAD FRONTAGE** 

49 ft

**FEATURES** Single family

PRICE \$459,900