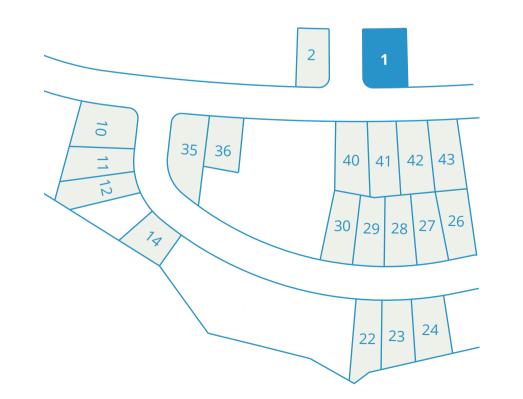

ed and ready to build on, surrounded by new homes in a sought-after area. Phase V features a forested perimeter trail, connecting to the neighbouring Beaver Lodge Lands, with over 40 trails to hike and bike. There will be an up-and-coming commercial village in this master planned, walkable community.

Don't miss this opportunity, Call your realtor today for more information.



**3 min walk** to upcoming Commercial Village



**D min** to skiing &**1 km bike** to BeaversnowboardingLodge Lands Trails



| Size                             | <b>Road Frontage</b> | Features | Price      |
|----------------------------------|----------------------|----------|------------|
| 0.23 Acres 9,826 ft <sup>2</sup> | 68 ft                | Duplex   | \$ 449,800 |

# NOW SELLING LOTS

## LOT 1 LOCATION



### AREA HIGHLIGHTS

#### **Beaver Lodge Lands**

Adjacent to JH, 1,200 plus acres of Beaver Lodge Lands are enjoyed by outdoor adventurers including hikers, bikers

#### Golfing

Readily available in the area with champion courses such as Campbell River Golf Club, Crown Isle and Glacier Greens, providing the human of year-round tag times

and horseback riders.

#### Strathcona Provincial Park

Over 600,000 acres, boasting popular features such as the Della Falls trail where you will find Canada's highest waterfall.

#### Mount Washington Alpine Ski Resort

Located just 30 minutes from the Jubilee Heights neighbourhood is Vancouver Island's winter wonderland for skiing, snowboarding, tubing, snowshoeing and more!. luxury of year-round tee times.

#### Saltwater Fishing

A popular sport i