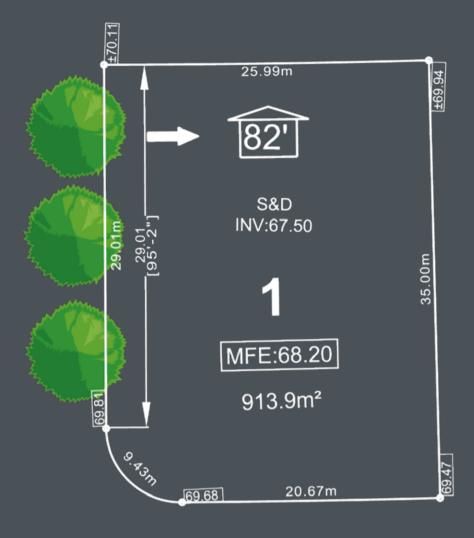

# Lot 1

Full Duplex Lot located in the highly desirable Jubilee Heights. This Corner parcel is 0.23 acre and has 68ft road frontage. Find this level lot fully serviced and ready to build on, surrounded by new homes in a sought-after area. Phase V features a forested perimeter trail, connecting to the neighbouring Beaver Lodge Lands, with over 40 trails to hike and bike. There will be an up-and-coming commercial village in this master planned, walkable community.

Don't miss this opportunity, Call your realtor today for more information.

**3 min walk** to upcoming Commercial Village

**D min** to skiing &**1 km bike** to BeaversnowboardingLodge Lands Trails

| Size                             | <b>Road Frontage</b> | Features | Price      |
|----------------------------------|----------------------|----------|------------|
| 0.23 Acres 9,826 ft <sup>2</sup> | 68 ft                | Duplex   | \$ 449,800 |