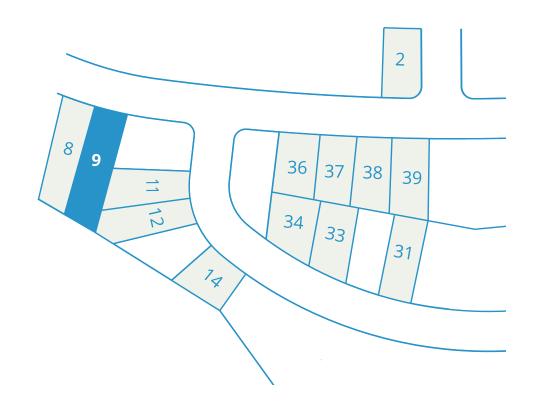

# Lot 9

Large 0.23 acre, level, fully serviced lot backing onto greenspace for ultimate privacy, including a SOUTH facing backyard. Located in the highly desirable Jubilee Heights, this parcel offers 51ft frontage and a 183ft depth. Secondary Suite is permitted! Quiet lot, surrounded by new homes in a sought-after area. Phase V features a forested perimeter trail, connecting to the neighbouring Beaver Lodge Lands, with over 40 trails to hike and bike. There will be an up-andcoming commercial village in this master planned, walkable community.





**30 min** to skiing & snowboarding



1 min bike to Beaver Lodge Lands Trails



Size 0.23 Acres / 9,827 ft<sup>2</sup> **Road Frontage** 51 ft

Features Single-family

Price \$459,000

## NOW SELLING LOTS

### LOT 9 LOCATION



### AREA HIGHLIGHTS

#### **Beaver Lodge Lands**

Adjacent to JH, 1,200 plus acres of Beaver Lodge Lands are enjoyed by outdoor adventurers including hikers, bikers and horseback riders.

#### Golfing

Readily available in the area with champion courses such as Campbell River Golf Club, Crown Isle and Glacier Greens,

#### **Strathcona Provincial Park**

Over 600,000 acres, boasting popular features such as the Della Falls trail where you will find Canada's highest waterfall.

#### Mount Washington Alpine Ski Resort

Located just 30 minutes from the Jubilee Heights neighbourhood is Vancouver Island's winter wonderland for skiing, snowboarding, tubing, snowshoeing and more!

providing the luxury of year-round tee times.

#### Saltwater Fishing

A popular sport in these parts with tons of