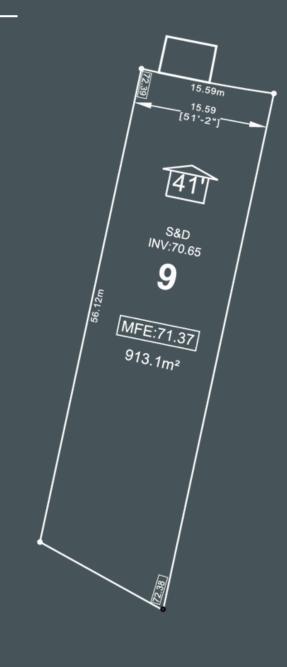

# Lot 9

Large 0.23 acre, level, fully serviced lot backing onto greenspace for ultimate privacy, including a SOUTH facing backyard. Located in the highly desirable Jubilee Heights, this parcel offers 51ft frontage and a 183ft depth. Secondary Suite is permitted! Quiet lot, surrounded by new homes in a sought-after area. Phase V features a forested perimeter trail, connecting to the neighbouring Beaver Lodge Lands, with over 40 trails to hike and bike. There will be an up-andcoming commercial village in this master planned, walkable community.

**30 min** to skiing & snowboarding

1 min bike to Beaver Lodge Lands Trails

Size 0.23 Acres / 9,827 ft<sup>2</sup> **Road Frontage** 51 ft

Features Single-family

Price \$459,000