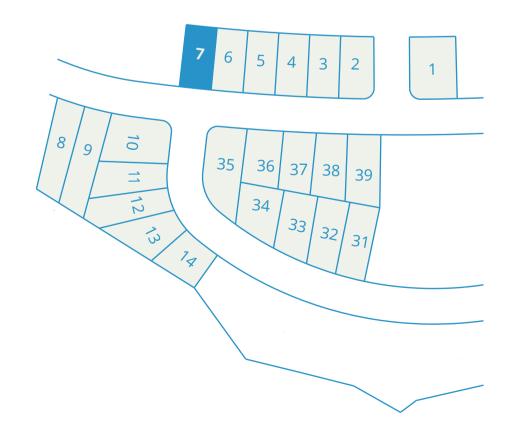

# Lot 7

This lot offers easy access to green space and the Jubilee Trail network, connecting residents with the Beaver Lodge Forest Lands. An upcoming Commercial Village will provide popular amenity options like grocery and coffee shops, just a few short steps away. Taking the dog out or fitting in your morning stroll is convenient and a joy when nature is your neighbour.





**3 min walk** to upcoming Commercial Village

**30 min** to skiing & snowboarding



**1 km bike** to Beaver Lodge Lands Trails



**Size** 0.15 acres 6,662 ft<sup>2</sup>

**Road Frontage** 59 ft

**Features** Single family **Price** \$ 335.800

# NOW SELLING LOTS

## LOT 7 LOCATION



### AREA HIGHLIGHTS

#### **Beaver Lodge Lands**

Adjacent to JH, 1,200 plus acres of Beaver Lodge Lands are enjoyed by outdoor adventurers including hikers, bikers

#### Golfing

Readily available in the area with champion courses such as Campbell River Golf Club, Crown Isle and Glacier Greens, providing the luxury of year-round tee times.

and horseback riders.

#### Strathcona Provincial Park

Over 600,000 acres, boasting popular features such as the Della Falls trail where you will find Canada's highest waterfall.

#### Mount Washington Alpine Ski Resort

Located just 30 minutes from the Jubilee Heights neighbourhood is Vancouver Island's winter wonderland for skiing, snowboarding, tubing, snowshoeing and more!.

#### Saltwater Fishing

A popular sport in these parts with tons of opp