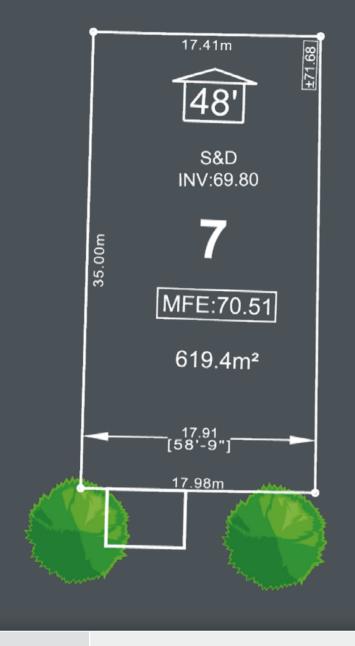

# Lot 7

This lot offers easy access to green space and the Jubilee Trail network, connecting residents with the Beaver Lodge Forest Lands. An upcoming Commercial Village will provide popular amenity options like grocery and coffee shops, just a few short steps away. Taking the dog out or fitting in your morning stroll is convenient and a joy when nature is your neighbour.

**3 min walk** to upcoming Commercial Village

**30 min** to skiing & snowboarding

**1 km bike** to Beaver Lodge Lands Trails

**Size** 0.15 acres 6,662 ft<sup>2</sup>

**Road Frontage** 59 ft

**Features** Single family **Price** \$ 335.800