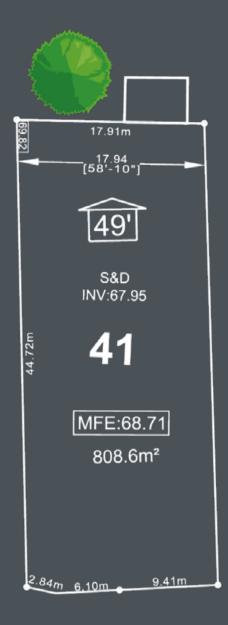

# Lot 41

Large 0.20 acre lot, located in the highly desirable Jubilee Heights, with a southern facing backyard!!! This parcel offers 59ft road frontage with secondary suites permitted. Find this lot fully serviced and ready to build on, surrounded by new homes in a sought-after area. Phase V features a forested perimeter trail, connecting to the neighbouring Beaver Lodge Lands, with over 40 trails to hike and bike. There will be an up-and-coming commercial village in this master planned, walkable community.

**Road Frontage** 

59 ft

**Features**Single family

\$ 399.800

**Price** 