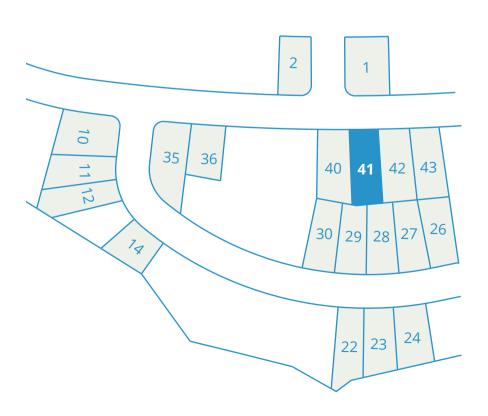

lee Heights, with a southern facing backyard!!! This parcel offers 59ft road frontage with secondary suites permitted. Find this lot fully serviced and ready to build on, surrounded by new homes in a sought-after area. Phase V features a forested perimeter trail, connecting to the neighbouring Beaver Lodge Lands, with over 40 trails to hike and bike. There will be an up-and-coming commercial village in this master planned, walkable community.

Don't miss this opportunity,

Call your realtor today for more information.



**3 min walk** to upcoming Commercial Village



**30 min** to skiing & snowboarding



**1 km bike** to Beaver Lodge Lands Trails



**Size** 0.20 acres

**Road Frontage** 

59 ft

**Features**Single family

\$ 399.800

**Price** 

# NOW SELLING LOTS

## LOT 41 LOCATION



### AREA HIGHLIGHTS

#### **Beaver Lodge Lands**

Adjacent to JH, 1,200 plus acres of Beaver Lodge Lands are enjoyed by outdoor adventurers including hikers, bikers and horseback riders

#### Strathcona Provincial Park

Over 600,000 acres, boasting popular features such as the Della Falls trail where you will find Canada's highest waterfall.

#### Mount Washington Alpine Ski Resort

Located just 30 minutes from the Jubilee Heights neighbourhood is Vancouver Island's winter wonderland for skiing, snowboarding, tubing, snowshoeing and more!.

#### Golfing

Readily available in the area with champion courses such as Campbell River Golf Club, Crown Isle and Glacier Greens, providing the luxury of year-round tee times.

#### Saltwater Fishing

A popular sport in these parts with tons of oppor