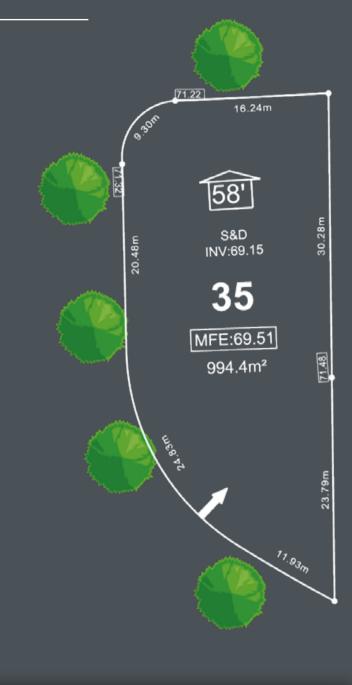

# Lot 35

Legal DUPLEX lot on a quarter of an acre, level, fully serviced lot has a SOUTH facing backyard. Located in the highly desirable Jubilee Heights, this parcel offers 178 ft of corner frontage. This quiet lot is surrounded by new homes in a sought-after area. Phase V features a forested perimeter trail, connecting to the neighbouring Beaver Lodge Lands, with over 40 trails to hike and bike. There will be an up-and-coming commercial village in this master planned, walkable community.

Don't miss this opportunity, Call your realtor today for more information.

**3 min walk** to upcoming Commercial Village

**30 min** to skiing & **1 km bike** to Beaver snowboarding Lodge Lands Trails

| Size                              | <b>Road Frontage</b> | Features | Price      |
|-----------------------------------|----------------------|----------|------------|
| 0.25 acres 10,716 ft <sup>2</sup> | 178 ft               | Duplex   | \$ 529,800 |