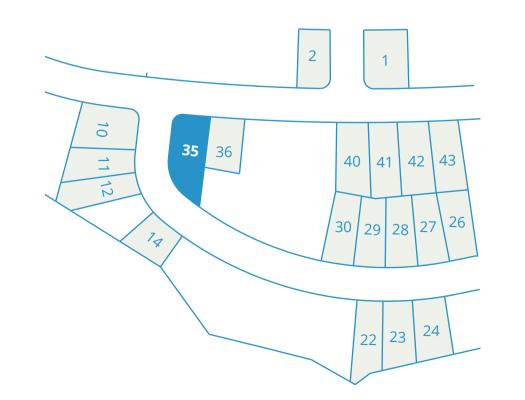

This quiet lot is surrounded by new homes in a sought-after area. Phase V features a forested perimeter trail, connecting to the neighbouring Beaver Lodge Lands, with over 40 trails to hike and bike. There will be an up-and-coming commercial village in this master planned, walkable community.

Don't miss this opportunity, Call your realtor today for more information.



**3 min walk** to upcoming Commercial Village



**30 min** to skiing & **1 km bike** to Beaver snowboarding Lodge Lands Trails



| Size                              | <b>Road Frontage</b> | Features | Price      |
|-----------------------------------|----------------------|----------|------------|
| 0.25 acres 10,716 ft <sup>2</sup> | 178 ft               | Duplex   | \$ 529,800 |

# NOW SELLING LOTS

## LOT 35 LOCATION



### AREA HIGHLIGHTS

#### **Beaver Lodge Lands**

Adjacent to JH, 1,200 plus acres of Beaver Lodge Lands are enjoyed by outdoor adventurers including hikers, bikers

#### Golfing

Readily available in the area with champion courses such as Campbell River Golf Club, Crown Isle and Glacier Greens, providing the human of year-round tag times

and horseback riders.

#### Strathcona Provincial Park

Over 600,000 acres, boasting popular features such as the Della Falls trail where you will find Canada's highest waterfall.

#### Mount Washington Alpine Ski Resort

Located just 30 minutes from the Jubilee Heights neighbourhood is Vancouver Island's winter wonderland for skiing, snowboarding, tubing, snowshoeing and more!. luxury of year-round tee times.

#### Saltwater Fishing

A popular sport i