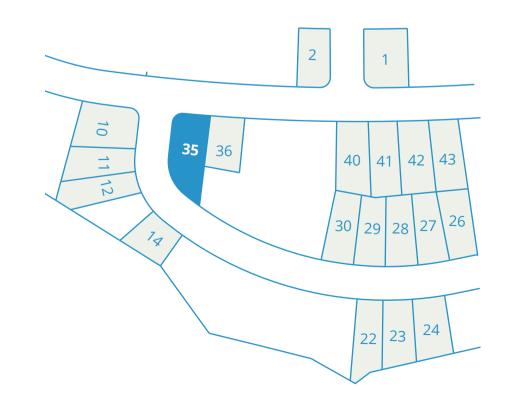

ot is surrounded by new homes in a sought-after area. Phase V features a forested perimeter trail, connecting to the neighbouring Beaver Lodge Lands, with over 40 trails to hike and bike. There will be an up-and-coming commercial village in this master planned, walkable community.

Don't miss this opportunity, Call your realtor today for more information.



**3 min walk** to upcoming Commercial Village



**) min** to skiing & **1 km bike** to Beaver snowboarding Lodge Lands Trails



| Size                             | <b>Road Frontage</b> | Features      | Price      |
|----------------------------------|----------------------|---------------|------------|
| 0.24 acres 5,721 ft <sup>2</sup> | 81 ft                | Single family | \$ 529.800 |

## NOW SELLING LOTS

## LOT 35 LOCATION



### AREA HIGHLIGHTS

#### **Beaver Lodge Lands**

Adjacent to JH, 1,200 plus acres of Beaver Lodge Lands are enjoyed by outdoor adventurers including hikers, bikers

#### Golfing

Readily available in the area with champion courses such as Campbell River Golf Club, Crown Isle and Glacier Greens, providing the luxury of year-round tee times.

and horseback riders.

#### Strathcona Provincial Park

Over 600,000 acres, boasting popular features such as the Della Falls trail where you will find Canada's highest waterfall.

#### Mount Washington Alpine Ski Resort

Located just 30 minutes from the Jubilee Heights neighbourhood is Vancouver Island's winter wonderland for skiing, snowboarding, tubing, snowshoeing and more!.

#### Saltwater Fishing

A popular sport in these parts with tons of opp