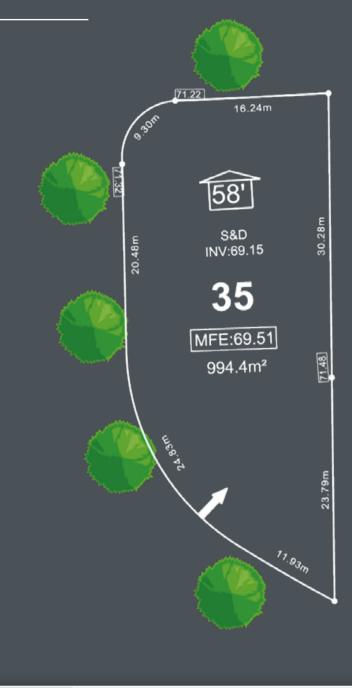

# Lot 35

Legal DUPLEX lot on a quarter of an acre, level, fully serviced lot has a SOUTH facing backyard. Located in the highly desirable Jubilee Heights, this parcel offers 178 ft of corner frontage. This quiet lot is surrounded by new homes in a sought-after area. Phase V features a forested perimeter trail, connecting to the neighbouring Beaver Lodge Lands, with over 40 trails to hike and bike. There will be an up-and-coming commercial village in this master planned, walkable community.

Don't miss this opportunity, Call your realtor today for more information.

**3 min walk** to upcoming Commercial Village

**) min** to skiing & **1 km bike** to Beaver snowboarding Lodge Lands Trails

| Size                             | <b>Road Frontage</b> | Features      | Price      |
|----------------------------------|----------------------|---------------|------------|
| 0.24 acres 5,721 ft <sup>2</sup> | 81 ft                | Single family | \$ 529.800 |