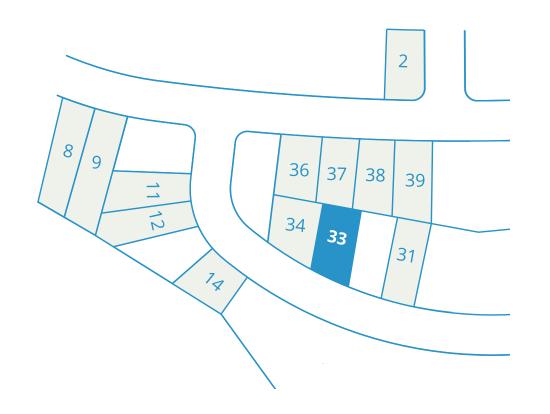

ample light for your home ambience. An upcoming Commercial Village will provide popular amenity options like grocery and coffee shops, just a few short steps away. Taking the dog out or fitting in your morning stroll is convenient and a joy when nature is your neighbour. Close to trails, recreation and popular amenities, this lot is the perfect location to accommodate an active lifestyle.





**3 min walk** to upcoming **Commercial Village** 



snowboarding

1 min bike to Beaver Lodge Lands Trails

| Size                               | Road Frontage | Features      | Price      |
|------------------------------------|---------------|---------------|------------|
| 0.17 Acres / 7,547 ft <sup>2</sup> | 64 ft         | Single-family | \$ 374,800 |

# NOW SELLING LOTS

## LOT 33 LOCATION



### AREA HIGHLIGHTS

#### **Beaver Lodge Lands**

Adjacent to JH, 1,200 plus acres of Beaver Lodge Lands are enjoyed by outdoor adventurers including hikers, bikers and horseback riders.

#### Golfing

Readily available in the area with champion courses such as Campbell River Golf Club, Crown Isle and Glacier Greens,

#### **Strathcona Provincial Park**

Over 600,000 acres, boasting popular features such as the Della Falls trail where you will find Canada's highest waterfall.

#### Mount Washington Alpine Ski Resort

Located just 30 minutes from the Jubilee Heights neighbourhood is Vancouver Island's winter wonderland for skiing, snowboarding, tubing, snowshoeing and more!

providing the luxury of year-round tee times.

#### Saltwater Fishing

A popular sport in these parts with tons of