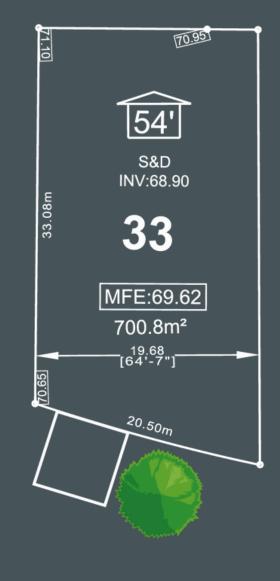

# Lot 33

This lot boasts a south-facing front yard presenting an array of landscaping options and ample light for your home ambience. An upcoming Commercial Village will provide popular amenity options like grocery and coffee shops, just a few short steps away. Taking the dog out or fitting in your morning stroll is convenient and a joy when nature is your neighbour. Close to trails, recreation and popular amenities, this lot is the perfect location to accommodate an active lifestyle.

**3 min walk** to upcoming **Commercial Village** 

snowboarding

1 min bike to Beaver Lodge Lands Trails

| Size                               | Road Frontage | Features      | Price      |
|------------------------------------|---------------|---------------|------------|
| 0.17 Acres / 7,547 ft <sup>2</sup> | 64 ft         | Single-family | \$ 374,800 |

## LOT 33 LOCATION