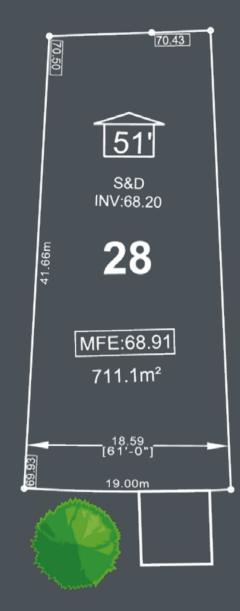

# Lot 28

Bring your ideas and build your dream home, on this quiet street in desirable Jubilee Heights. This 0.18 acre parcel offers 62 ft road frontage. Find this level lot fully serviced and ready to build on, surrounded by new homes in a sought-after area. Phase V features a forested perimeter trail, connecting to the neighbouring Beaver Lodge Lands, with over 40 trails to hike and bike. There will be an up-and-coming commercial village in this master planned, walkable community, that will provide popular amenity options like grocery and coffee shops, just a few short steps away. Secondary suites are permitted- bring the whole family!

Don't miss this opportunity, Call your realtor today for more information.

**3 min walk** to upcoming Commercial Village

**30 min** to skiing & **1 km bike** to Beaver snowboarding Lodge Lands Trails

| Size       | Road Frontage | Features      | Price      |
|------------|---------------|---------------|------------|
| 0.18 acres | 62 ft         | Single family | \$ 379.800 |