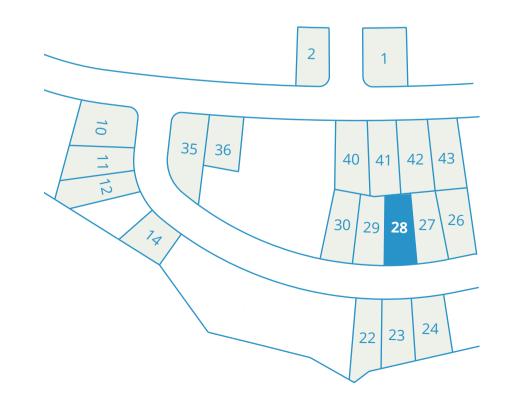

a forested perimeter trail, connecting to the neighbouring Beaver Lodge Lands, with over 40 trails to hike and bike. There will be an up-and-coming commercial village in this master planned, walkable community, that will provide popular amenity options like grocery and coffee shops, just a few short steps away. Secondary suites are permitted- bring the whole family!

Don't miss this opportunity, Call your realtor today for more information.



**3 min walk** to upcoming Commercial Village



**30 min** to skiing & **1 km bike** to Beaver snowboarding Lodge Lands Trails



| Size       | Road Frontage | Features      | Price      |
|------------|---------------|---------------|------------|
| 0.18 acres | 62 ft         | Single family | \$ 379.800 |

# NOW SELLING LOTS

## LOT 28 LOCATION



### AREA HIGHLIGHTS

#### **Beaver Lodge Lands**

Adjacent to JH, 1,200 plus acres of Beaver Lodge Lands are enjoyed by outdoor adventurers including hikers, bikers

#### Golfing

Readily available in the area with champion courses such as Campbell River Golf Club, Crown Isle and Glacier Greens, providing the luxury of year-round tee times.

and horseback riders.

#### Strathcona Provincial Park

Over 600,000 acres, boasting popular features such as the Della Falls trail where you will find Canada's highest waterfall.

#### Mount Washington Alpine Ski Resort

Located just 30 minutes from the Jubilee Heights neighbourhood is Vancouver Island's winter wonderland for skiing, snowboarding, tubing, snowshoeing and more!.

#### Saltwater Fishing

A popular sport in these parts with tons of opp