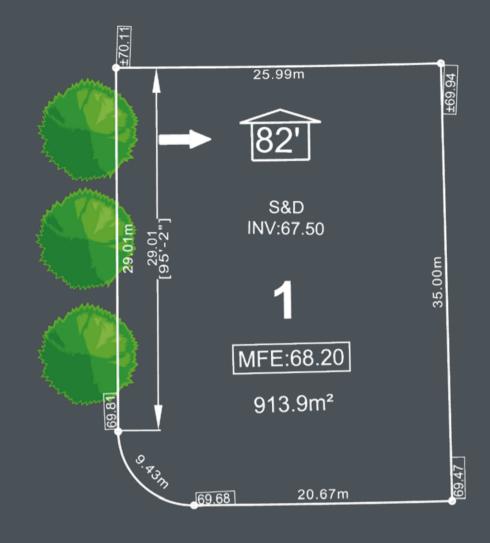

# Lot 1

This duplex on a a corner lot offers exceptional access to green space and the Jubilee Trail network, connecting residents with the Beaver Lodge Forest Lands. An upcoming Commercial Village will provide popular amenity options like grocery and coffee shops, just a few short steps away. Taking the dog out or fitting in your morning stroll is convenient and a joy when nature is your neighbour.

**3 min walk** to upcoming Commercial Village

**30 min** to skiing & snowboarding

**1 km bike** to Beaver Lodge Lands Trails

| Size                             | Road Frontage | Features | Price      |
|----------------------------------|---------------|----------|------------|
| 0.23 Acres 9,826 ft <sup>2</sup> | 68 ft         | Duplex   | \$ 519.800 |

## LOT 1 LOCATION