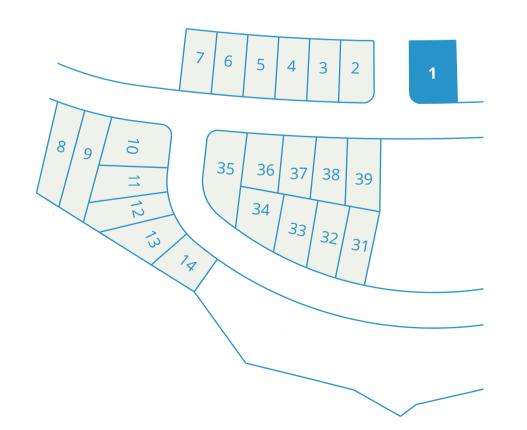

s duplex on a a corner lot offers exceptional access to green space and the Jubilee Trail network, connecting residents with the Beaver Lodge Forest Lands. An upcoming Commercial Village will provide popular amenity options like grocery and coffee shops, just a few short steps away. Taking the dog out or fitting in your morning stroll is convenient and a joy when nature is your neighbour.





**3 min walk** to upcoming Commercial Village

**30 min** to skiing & snowboarding



**1 km bike** to Beaver Lodge Lands Trails



| Size                             | Road Frontage | Features | Price      |
|----------------------------------|---------------|----------|------------|
| 0.23 Acres 9,826 ft <sup>2</sup> | 68 ft         | Duplex   | \$ 519.800 |

# NOW SELLING LOTS

## LOT 1 LOCATION



### AREA HIGHLIGHTS

#### **Beaver Lodge Lands**

Adjacent to JH, 1,200 plus acres of Beaver Lodge Lands are enjoyed by outdoor adventurers including hikers, bikers

#### Golfing

Readily available in the area with champion courses such as Campbell River Golf Club, Crown Isle and Glacier Greens, providing the human of year-round tag times

and horseback riders.

#### Strathcona Provincial Park

Over 600,000 acres, boasting popular features such as the Della Falls trail where you will find Canada's highest waterfall.

#### Mount Washington Alpine Ski Resort

Located just 30 minutes from the Jubilee Heights neighbourhood is Vancouver Island's winter wonderland for skiing, snowboarding, tubing, snowshoeing and more!. luxury of year-round tee times.

#### Saltwater Fishing

A popular sport i