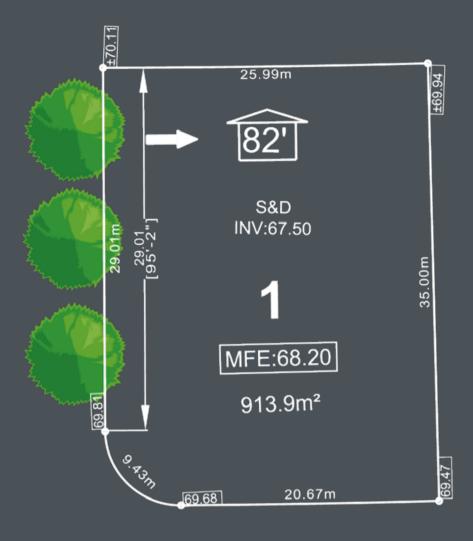

# Lot 1

Full Duplex Lot located in the highly desirable Jubilee Heights. This Corner parcel is 0.23 acre and has 68ft road frontage. Find this level lot fully serviced and ready to build on, surrounded by new homes in a sought-after area. Phase V features a forested perimeter trail, connecting to the neighbouring Beaver Lodge Lands, with over 40 trails to hike and bike. There will be an up-and-coming commercial village in this master planned, walkable community.

Don't miss this opportunity, Call your realtor today for more information.

**3 min walk** to upcoming Commercial Village

g & **1 km bike** to Beaver g Lodge Lands Trails

| Size                             | <b>Road Frontage</b> | Features | Price      |
|----------------------------------|----------------------|----------|------------|
| 0.23 Acres 9,826 ft <sup>2</sup> | 68 ft                | Duplex   | \$ 519.800 |