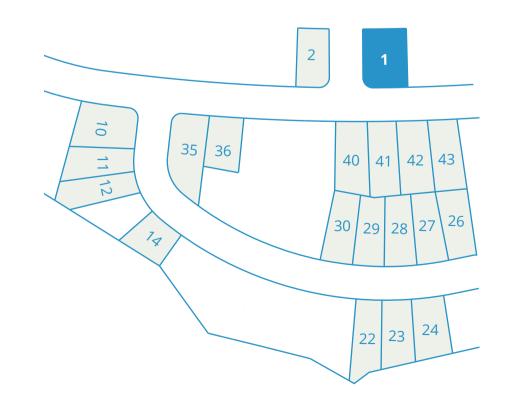

his level lot fully serviced and ready to build on, surrounded by new homes in a sought-after area. Phase V features a forested perimeter trail, connecting to the neighbouring Beaver Lodge Lands, with over 40 trails to hike and bike. There will be an up-and-coming commercial village in this master planned, walkable community.

Don't miss this opportunity, Call your realtor today for more information.



**3 min walk** to upcoming Commercial Village



g & **1 km bike** to Beaver g Lodge Lands Trails



| Size                             | <b>Road Frontage</b> | Features | Price      |
|----------------------------------|----------------------|----------|------------|
| 0.23 Acres 9,826 ft <sup>2</sup> | 68 ft                | Duplex   | \$ 519.800 |

# NOW SELLING LOTS

## LOT 1 LOCATION



### AREA HIGHLIGHTS

#### **Beaver Lodge Lands**

Adjacent to JH, 1,200 plus acres of Beaver Lodge Lands are enjoyed by outdoor adventurers including hikers, bikers

#### Golfing

Readily available in the area with champion courses such as Campbell River Golf Club, Crown Isle and Glacier Greens, providing the luxury of year-round tee times.

and horseback riders.

#### **Strathcona Provincial Park**

Over 600,000 acres, boasting popular features such as the Della Falls trail where you will find Canada's highest waterfall.

#### Mount Washington Alpine Ski Resort

Located just 30 minutes from the Jubilee Heights neighbourhood is Vancouver Island's winter wonderland for skiing, snowboarding, tubing, snowshoeing and more!.

#### Saltwater Fishing

A popular sport in these parts with tons of